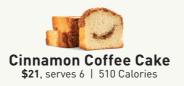

### **Bakery Variety Box \$21**, serves 6 | 330-750 Calories Includes 4 assorted muffins and 2 assorted pastries.