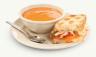

### Bacon Grilled Cheese & Tomato Soup

1060 Cal

**\$80** | serves 6, includes a chocolate chunk cookie (390 Cat.). A half bacon grilled cheese sandwich with melted cheddar, Swiss, parmesan and mozzarella-provolone blend bacon, roasted peppers, tomato and pesto aioli on multigrain bread. Paired with a bowl of creamy tomato bisque.