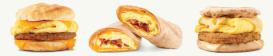

#### Made-To-Order Breakfast Sandwiches \$42. serves 6 | 320-650 Calories

Choose from Sausage & Cheddar Biscuit, Bacon & Cheddar Burrito or Turkey Sausage & Swiss English Muffin.

Proudly serving Johnsonville sausage Johnsonville