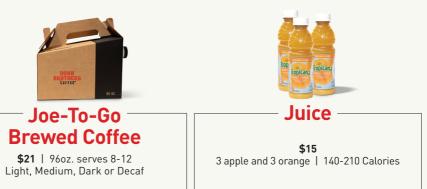

## **Beverages**

Joe-To-Go Brewed Coffee \$21 | 9602. serves 8-12 Light, Medium, Dark or Decaf

#### Lemonade \$19 | 64 oz. serves 8-12 40 Calories

Hot Tea \$25 | 96oz. serves 8-12 An assortment of herbal, green and black loose leaf tea bags

Bottled Water (Sparkling or Still) \$2.10/each

Soda \$2/each | 140-290 Calories Ask about our featured Pepsi varieties