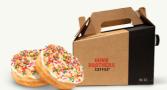

### **Rainbow Sprinkled Donut & Coffee Package**

**\$52**, serves 8-12 | 400-440 Calories Includes 12 donuts and a 96oz. Joe-To-Go.

Consuming raw or undercooked meats, poultry, seafood, shellfish or eggs may increase your risk of foodborne illness.