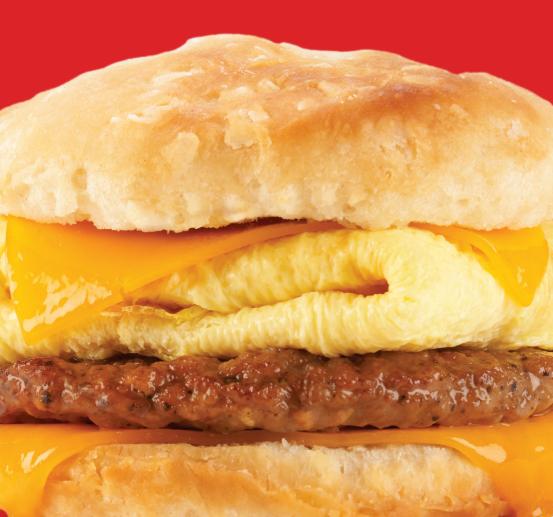

#### Made-To-Order Breakfast Sandwiches \$42. serves 6 | 320-650 Calories

Choose from Sausage & Cheddar Biscuit, Bacon & Cheddar Burrito or Turkey Sausage & Swiss English Muffin.

Proudly serving Johnsonville sausage Johnsonville