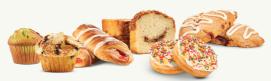

### **Decadent Cinnamon Rolls**

**\$26**, serves 6 | 800 Calories

Bakery Variety Box \$21, serves 6 | 330-750 Calories Includes 4 assorted muffins and 2 assorted pastries.

# **Bakers Dozen Pastry Box**

**\$42**, serves 13 | 330-750 Calories Includes 8 assorted muffins and 5 assorted pastries.