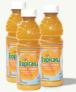

# **Juice**

\$15

3 apple and 3 orange | 140-210 Calories

Consuming raw or undercooked meats, poultry, seafood, shellfish or eggs may increase your risk of foodborne illness.