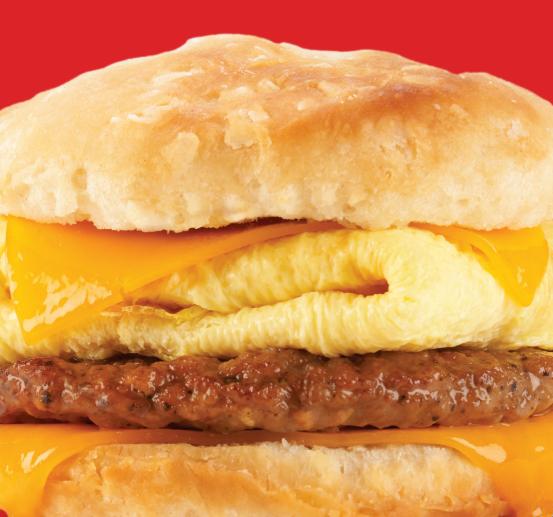

#### Made-To-Order Breakfast Sandwiches

\$42, serves 6 | 320-650 Calories Choose from Sausage & Cheddar Biscuit, Bacon & Cheddar Burrito or Turkey Sausage & Swiss English Muffin.

Proudly serving Johnsonville sausage Johnsonville