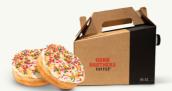

# Rainbow Sprinkled Donut & Coffee Package

**\$52**, serves 8-12 | 400-440 Calories Includes 12 donuts and a 96oz. Joe-To-Go.

# **Rainbow Sprinkled Donut Box**

Ask about today's featured varieties **\$31**. serves 12 | 400-440 Calories

At participating locations