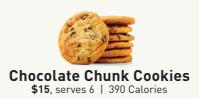

### **Boxed Lunches**

\$13/person, minimum 6

Each box includes your choice of sandwich or wrap, chips (210-220 Cal.) and a chocolate chunk cookie (390 Cal.).

All sandwiches served on fresh-baked ciabatta with tomato, grated parmesan and spring mix.