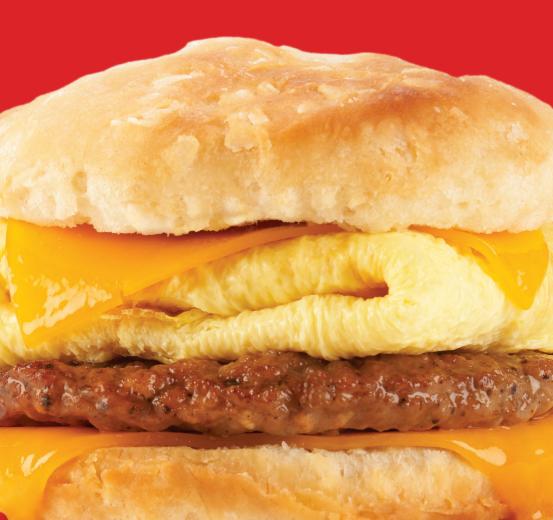

#### Made-To-Order Breakfast Sandwiches

\$42, serves 6 | 320-650 Calories Choose from Sausage & Cheddar Biscuit, Bacon & Cheddar Burrito or Turkey Sausage & Swiss English Muffin.

Proudly serving Johnsonville sausage Johnsonville