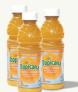

#### **Juice**

\$15

3 apple and 3 orange | 140-210 Calories

Consuming raw or undercooked meats, poultry, seafood, shellfish or eggs may increase your risk of foodborne illness.