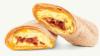

#### Made-To-Order Breakfast Sandwiches

\$42, serves 6 | 320-650 Calories Choose from Sausage & Cheddar Biscuit, Bacon & Cheddar Burrito or Turkey Sausage & Swiss English Muffin.

Proudly serving Johnsonville sausage Johnsonville