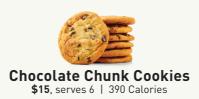

#### Boxed Lunches

\$13/person, minimum 6

Each box includes your choice of sandwich or wrap, chips (210-220 Cal.) and a chocolate chunk cookie (390 Cal.).

All sandwiches served on fresh-baked ciabatta with tomato, grated parmesan and spring mix.