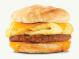

#### Made-To-Order Breakfast Sandwiches

\$42, serves 6 | 320-650 Calories Choose from Sausage & Cheddar Biscuit, Bacon & Cheddar Burrito or Turkey Sausage & Swiss English Muffin.

Proudly serving Johnsonville sausage Johnsonville