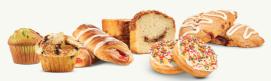

#### **Decadent Cinnamon Rolls**

**\$26**, serves 6 | 800 Calories

Bakery Variety Box \$21, serves 6 | 330-750 Calories Includes 4 assorted muffins and 2 assorted pastries.

#### **Bakers Dozen Pastry Box**

**\$42**, serves 13 | 330-750 Calories Includes 8 assorted muffins and 5 assorted pastries.