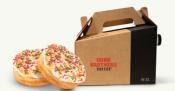

### Rainbow Sprinkled Donut & Coffee Package

\$52, serves 8-12 | 400-440 Calories Includes 12 donuts and a 96oz. Joe-To-Go.

#### **Rainbow Sprinkled Donut Box**

Ask about today's featured varieties **\$31**. serves 12 | 400-440 Calories

At participating locations