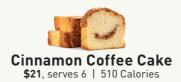

#### **Decadent Cinnamon Rolls**

**\$26**, serves 6 | 800 Calories

Bakery Variety Box \$21, serves 6 | 330-750 Calories Includes 4 assorted muffins and 2 assorted pastries.