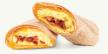

#### Made-To-Order Breakfast Sandwiches

**\$42**, serves 6 | 320-650 Calories Choose from Sausage & Cheddar Biscuit, Bacon & Cheddar Burrito or Turkey Sausage & Swiss English Muffin.

Proudly serving Johnsonville sausage Johnsonville