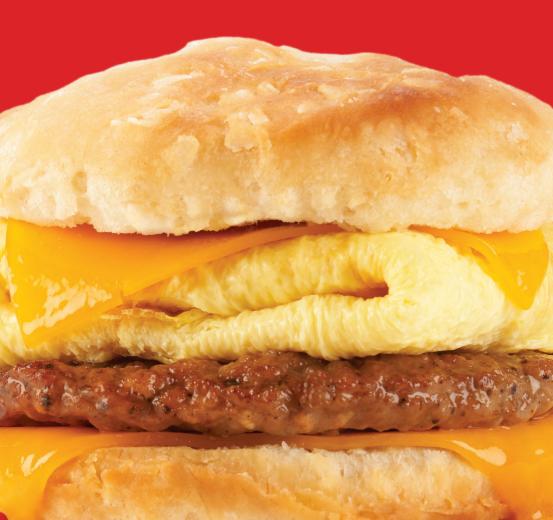

#### Made-To-Order Breakfast Sandwiches

**\$42**, serves 6 | 320-650 Calories Choose from Sausage & Cheddar Biscuit, Bacon & Cheddar Burrito or Turkey Sausage & Swiss English Muffin.

Proudly serving Johnsonville sausage Johnsonville