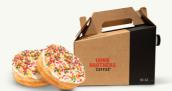

### Rainbow Sprinkled Donut & Coffee Package

**\$52**, serves 8-12 | 400-440 Calories Includes 12 donuts and a 96oz. Joe-To-Go.

#### **Rainbow Sprinkled Donut Box**

Ask about today's featured varieties **\$31**. serves 12 | 400-440 Calories

At participating locations