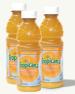

#### Juice

\$15

3 apple and 3 orange | 140-210 Calories

Consuming raw or undercooked meats, poultry, seafood, shellfish or eggs may increase your risk of foodborne illness.