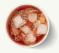

#### **Bacon Grilled Cheese & Tomato Soup**

1060 Cal

**\$80** | serves 6, includes a chocolate chunk cookie (390 Cal.). A half bacon grilled cheese sandwich with melted cheddar, Swiss, parmesan and mozzarella-provolone blend bacon, roasted peppers, tomato and pesto aioli on multigrain bread. Paired with a bowl of creamy tomato bisque.