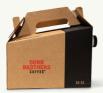

# Joe-To-GoBrewed Coffee

**\$21** | 96oz. serves 8-12 Light, Medium, Dark or Decaf

### **Beverages**

Joe-To-Go Brewed Coffee \$21 | 96oz. serves 8-12 Light, Medium, Dark or Decaf

Infinite Black Cold Brew \$23 | 64oz. serves 8-12